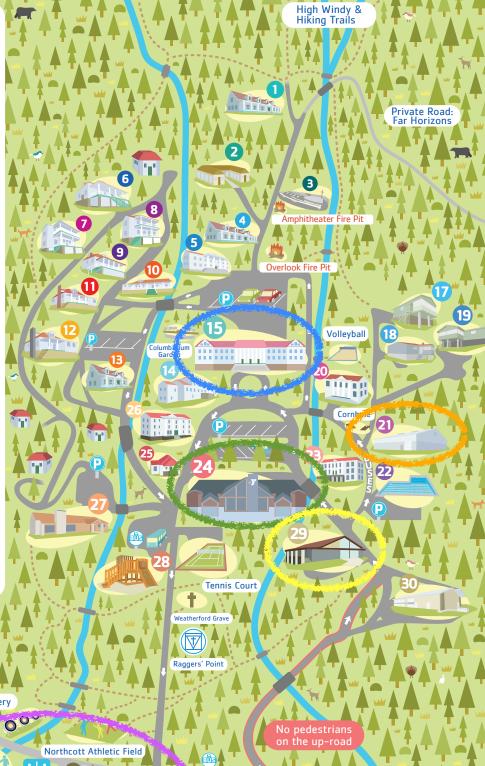

## **CAMPUS LEGEND**

- McCarty Lodge
- 2 Younts Hall
- Whittington Amphitheater
- Barnhardt Lodge
- 6 Hibbard Hall
- 6 Auburn Cabin
- Georgia Cabin
- **3** VPI Cabin
- Converse Cabin
- Rhododendron Cabin
- 1 Dogwood Cabin
- 12 Meredith Cabin
- 10-Bedroom Lodge
- and the second second second
- Eureka Hall
- Furser raininy Cottage
- Haralson Family Cottage
- Ware Family Cottage
- 4 Ware Pavilion/Harry H. Brace
- Indoor Challenge Course

  warner memorial swimning Fool
- يجمر بالماطيح التعجمات في
- Blue Ridge Center
- Parker Cabin
- 4 Abbott Hall
- Weatherford Hall
- O Veneble Playgra
- 💯 Washburn Center/Heritage Arts Studio
- ⊌ Chanes ĸ. Younts Maintenance Center
- Watts Family Odyssey Challenge Course
- Prespermati michic onetter

Softball Field

In an effort to show the entirety of our campus, this map is not to scale in some areas.

YMCA BLUE RIDGE ASSEMBLY (828)669-8422 www.blueridgeassembly.org